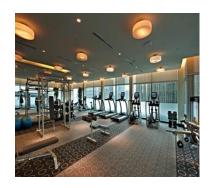

l in Kuala Lumpur"







DIRECT LINK TO KL CONVENTION CENTRE (KLCC) VIA THE SKYBRIDGE

Located in the heart of the Kuala Lumpur (KL) City Centre, Impiana KLCC Hotel is positioned among the majestic Petronas Twin Towers and the ultra-modern Kuala Lumpur Convention Centre.



**DELUXE ROOM** 



**TONKA BEAN CAFÉ** 

A modern and spacious room at 36sqm for your comfort. Enjoy your buffet breakfast at Tonka Bean Café with Malaysian and International cuisine.

## **CLUB ROOM & CLUB LOUNGE**







**Club Deluxe King** 

**Club Lounge** 

Club rooms are situated in the new Club Tower, elegantly designed and spacious rooms at 37sqm in size for your comfort. Guests will enjoy the complimentary access of the *Club Lounge* where breakfast and pre-dinner cocktail with tempting canapés are served.







Looking forward to your stay with us soon...



| Letter of Authorization                                                                                                                                                                                                    | Hotel KLCC • Kuala Lumpur |
|----------------------------------------------------------------------------------------------------------------------------------------------------------------------------------------------------------------------------|---------------------------|
| Impiana KLCC Hotel 13 Jalan Pinang, 50450 Kuala Lumpur, Malaysia.                                                                                                                                                          | RECO - Adela Edinpoi