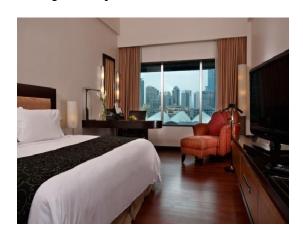

**DELUXE ROOM** 

**TONKA BEAN CAFÉ** 

A modern and spacious room at 36sqm for your comfort. Enjoy your buffet breakfast at Tonka Bean Café with Malaysian and International cuisine.

## **CLUB ROOM & CLUB LOUNGE**

**Club Deluxe King** 

**Club Lounge** 

Club rooms are situated in the new Club Tower, elegantly designed and spacious rooms at 37sqm in size for your comfort. Guests will enjoy the complimentary access of the *Club Lounge* where breakfast and pre-dinner cocktail with tempting canapés are served.