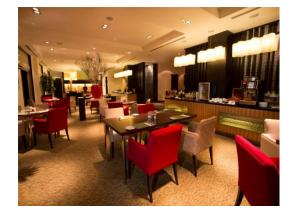

## **CLUB ROOM & CLUB LOUNGE**

**Club Deluxe King** 

**Club Lounge** 

Club rooms are situated in the new Club Tower, elegantly designed and spacious rooms at 37sqm in size for your comfort. Guests will enjoy the complimentary access of the *Club Lounge* where breakfast and pre-dinner cocktail with tempting canapés are served.